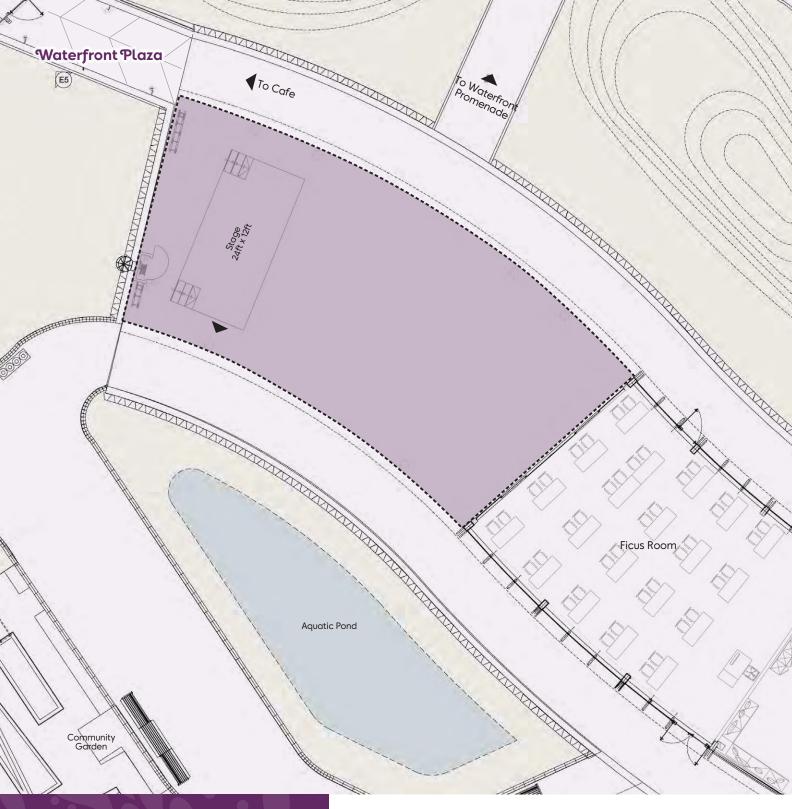

## Size

• 210 square metres

## Facilities

- $\cdot$  Basic sound system, projector and projector screen
- Inbuilt existing stage: 24ft by 12ft