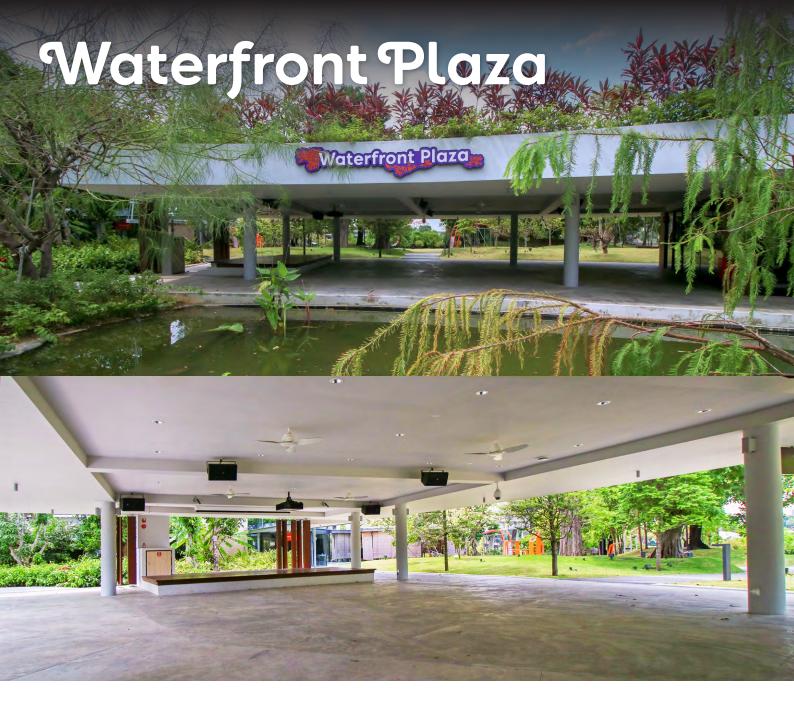

Situated in Active Garden, against the panoramic view of the city skyline, Waterfront Plaza offers a sheltered open space suitable for an array of event types.

## Size

• 210 square metres

## Facilities

- $\cdot$  Basic sound system, projector and projector screen
- Inbuilt existing stage: 24ft by 12ft