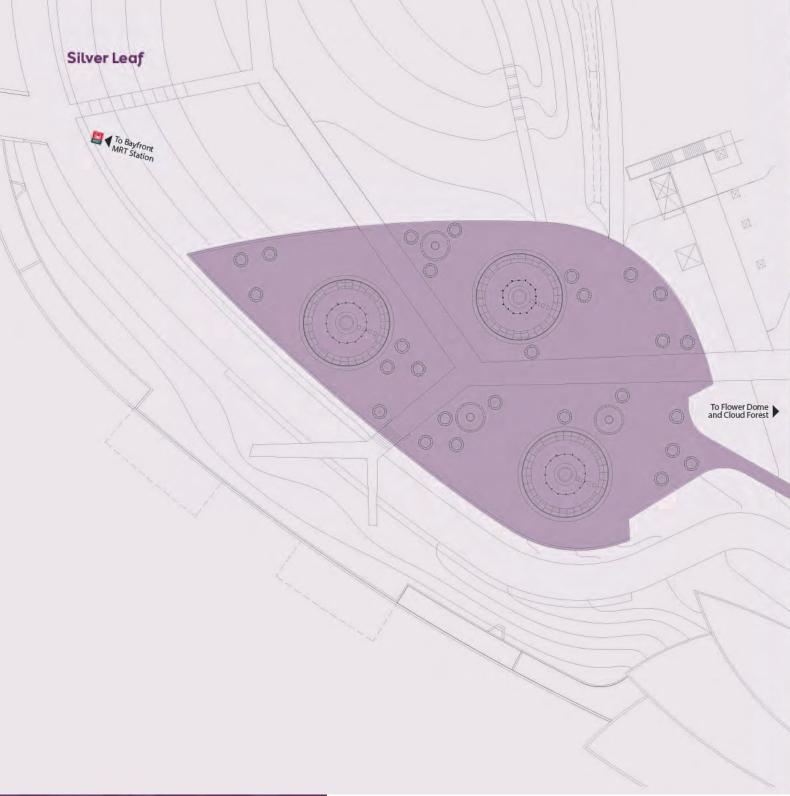

## **Transport / Access**

- $\cdot$  Chauffeur-driven Garden Cruisers can be pre-arranged to ferry guests to the venue
- Nearest carpark is Main Entrance Basement Carpark with 420 carpark lots
- · About a 10-minute walk from the Visitor Centre, Coach Bay, Main Entrance Basement Car Park and Bayfront MRT Station

## Size

·600 square metres