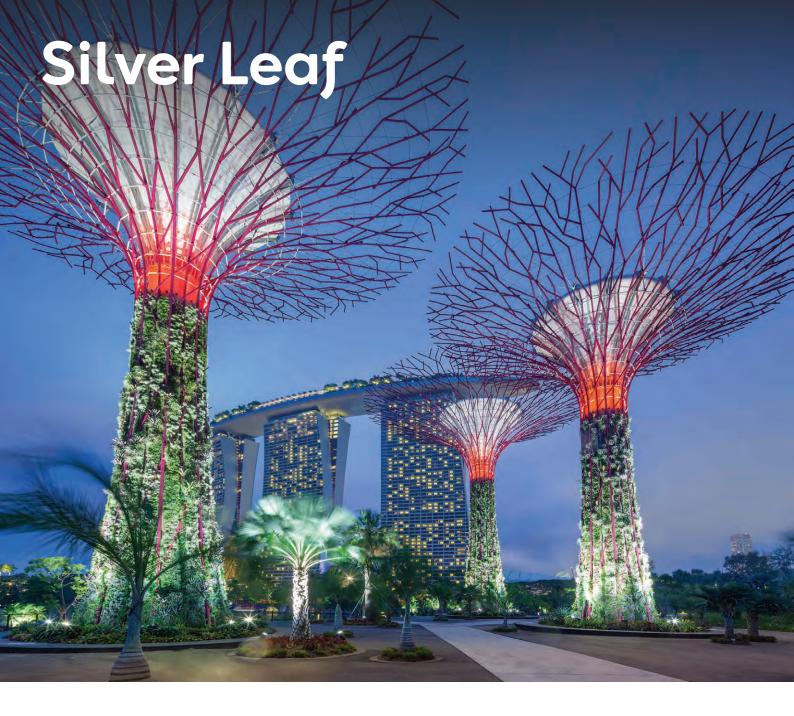

Under the canopy of silver-hued Supertrees and overlooking the Dragonfly Lake, Silver Leaf offers an intimate setting for private and exclusive events. The scenic garden setting yields countless picture-perfect moments, with the iconic Flower Dome and Marina Bay skyline in the background.