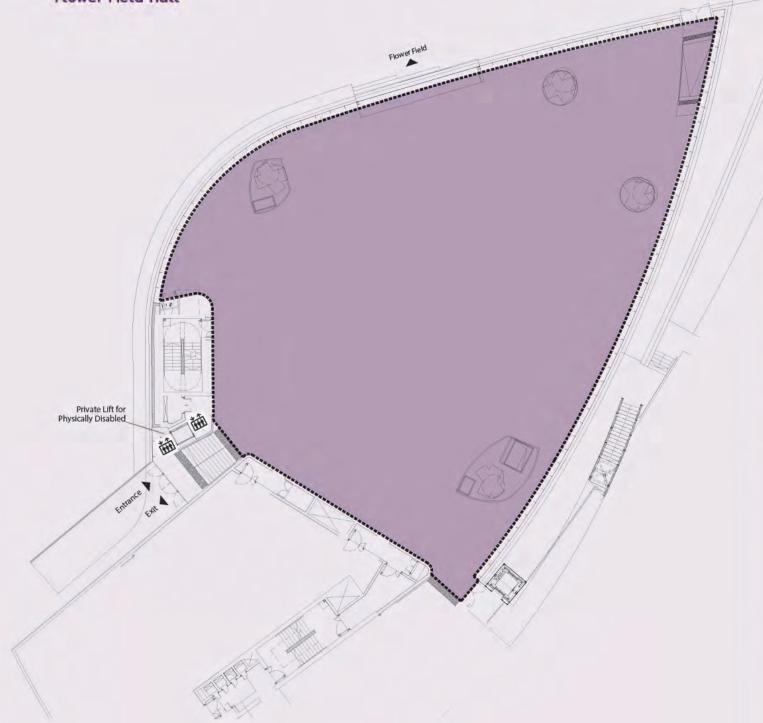

#### Size

• 1,200 square metres

#### **Facilities**

- Exclusive entrance to Flower Dome
- Private hospitality desk for guest registration
- $\cdot$  Exquisite VIP holding room with fully furnished facilities and ensuite bathroom can be pre-arranged
- $\cdot$  Basic sound system, projectors and projection screen
- $\cdot$  Well-equipped kitchen for on-site cooking (Chinese and Western banquet) and food preparation area
- Exclusive washrooms for guests
- $\cdot$  Private lifts for guests and the physically disabled
- Loading/unloading lifts