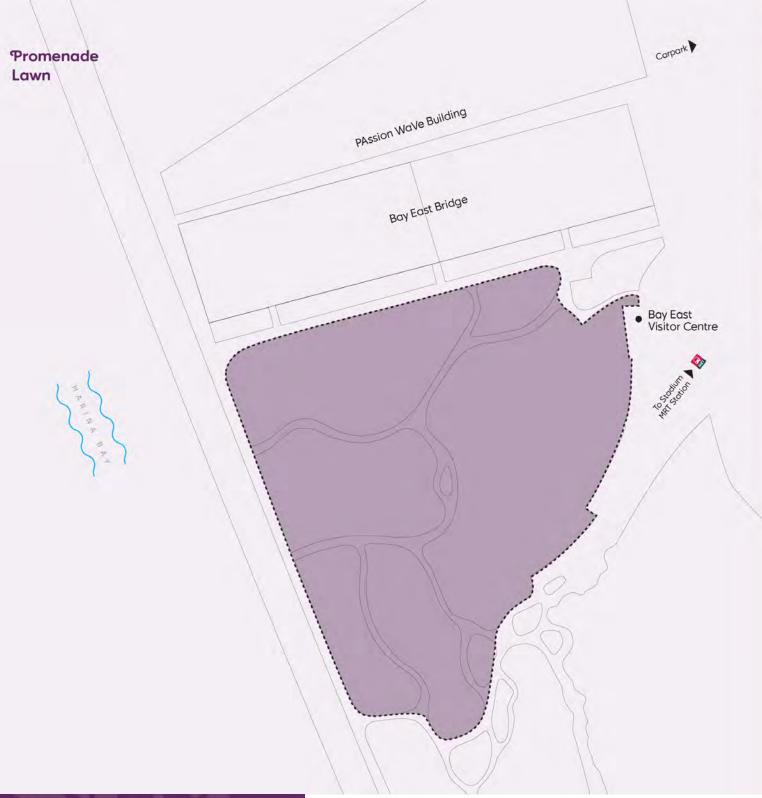

# **Promenade Lawn**

Framed by a beautiful waterfront and lush open lawns, amidst the serenity of Bay East Garden, Promenade Lawn is a verdant venue suitable for any outdoor event. Located near Bay East Bridge and various other facilities, this beautifully landscaped space along the waterfront promenade offers breathtaking views of Marina Bay and the city skyline. Make a splash with water sports, have a field day with a grand carnival, or simply chill out with movies under the stars.

## Transport / Access

- Drive to Bay East Garden via Tanjong Rhu Road
- Nearest carpark is Bay East Garden Carpark (opposite PAssion WaVe Building) with 234 carpark lots
- About a 20-minute walk from Marina Barrage
- About a 5-minute walk from Bay East Garden Visitor Centre and Bay East Garden Carpark