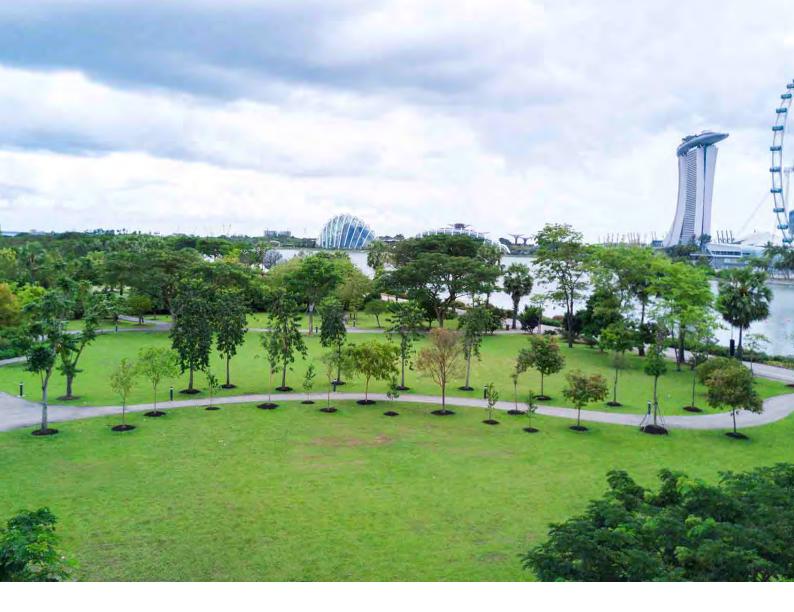

# **Promenade Lawn**

Framed by a beautiful waterfront and lush open lawns, amidst the serenity of Bay East Garden, Promenade Lawn is a verdant venue suitable for any outdoor event. Located near Bay East Bridge and various other facilities, this beautifully landscaped space along the waterfront promenade offers breathtaking views of Marina Bay and the city skyline. Make a splash with water sports, have a field day with a grand carnival, or simply chill out with movies under the stars.