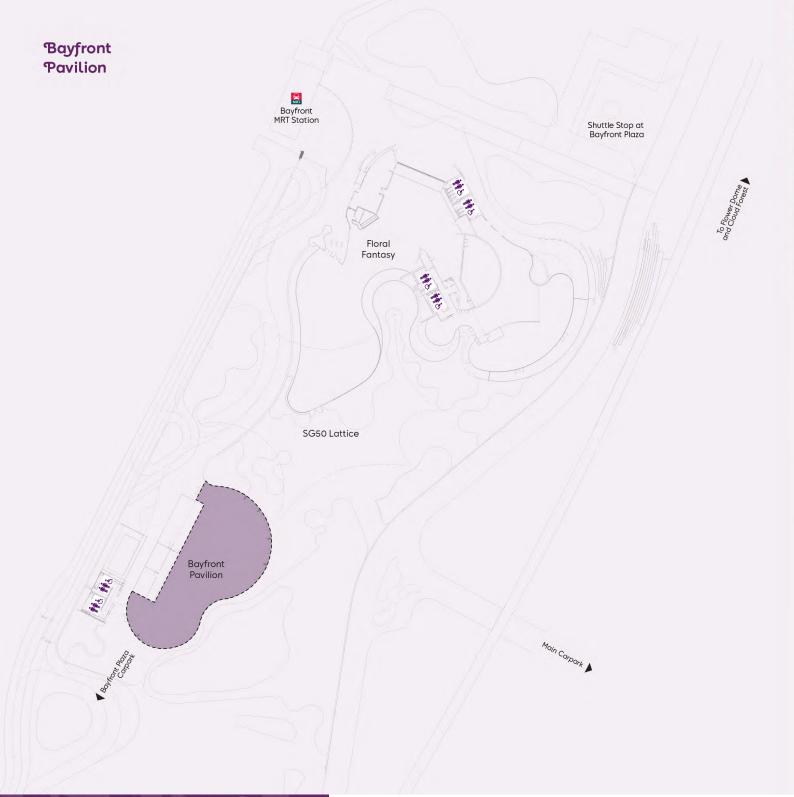

Located right next to Bayfront MRT and Bayfront Plaza Carpark, this spacious indoor venue is made accessible to all. Surrounded by nature and greenery, Bayfront Pavilion is an ideal location to hold both corporate and private events with open views for guests to enjoy.

## **Transport / Access**

- · Nearest carpark is Bayfront Plaza Carpark with 172 lots
- · About a 3-minute walk from Bayfront Plaza Carpark
- · About a 5-minute walk from Bayfront MRT Station
- · About a 10-minute walk to Cloud Forest, Flower Dome and Main Entrance Basement Carpark