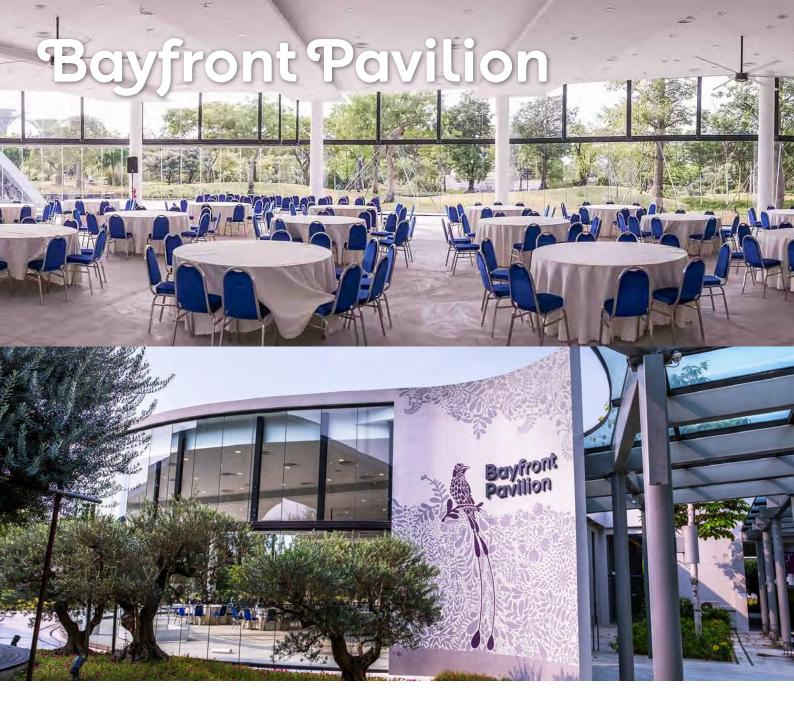

Located right next to Bayfront MRT and Bayfront Plaza Carpark, this spacious indoor venue is made accessible to all. Surrounded by nature and greenery, Bayfront Pavilion is an ideal location to hold both corporate and private events with open views for guests to enjoy.

## Suitable for

- MICE Events
- · Corporate Functions
- Weddings

## Size

· 800 square metres

## **Facilities**

- · Indoor venue with aircon facility
- $\cdot$  Nearby power distribution boxes for power consumption