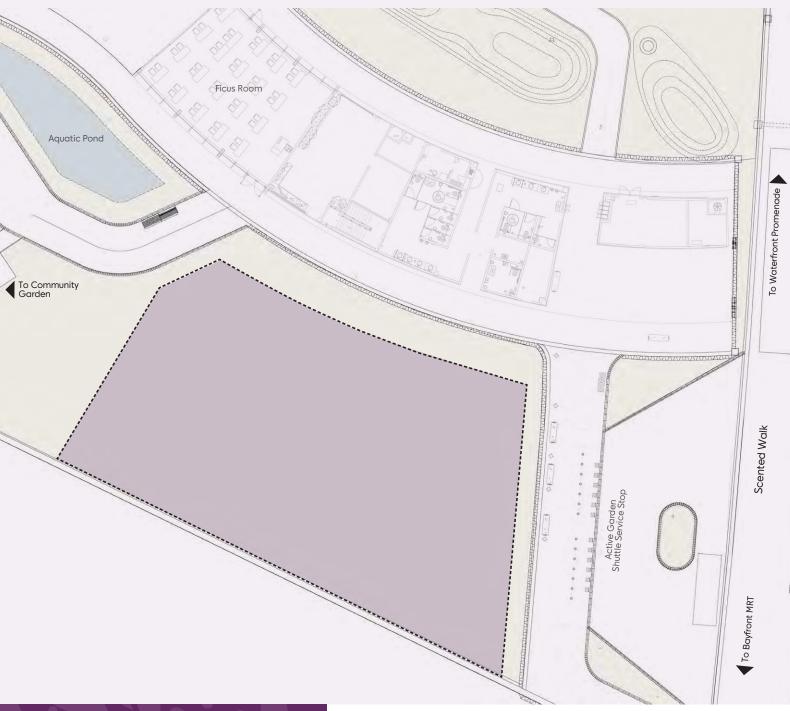

### **Transport / Access**

- · About a 10-minute walk from Bayfront Plaza Carpark
- · About a 5-minute walk from Bayfront MRT Station
- About a 10-minute walk from Cloud Forest, Flower Dome and Main Entrance Basement Car Park
- · About a 3-minute ride via Shuttle Service from Bayfront Plaza

## Size

· 765 square metres