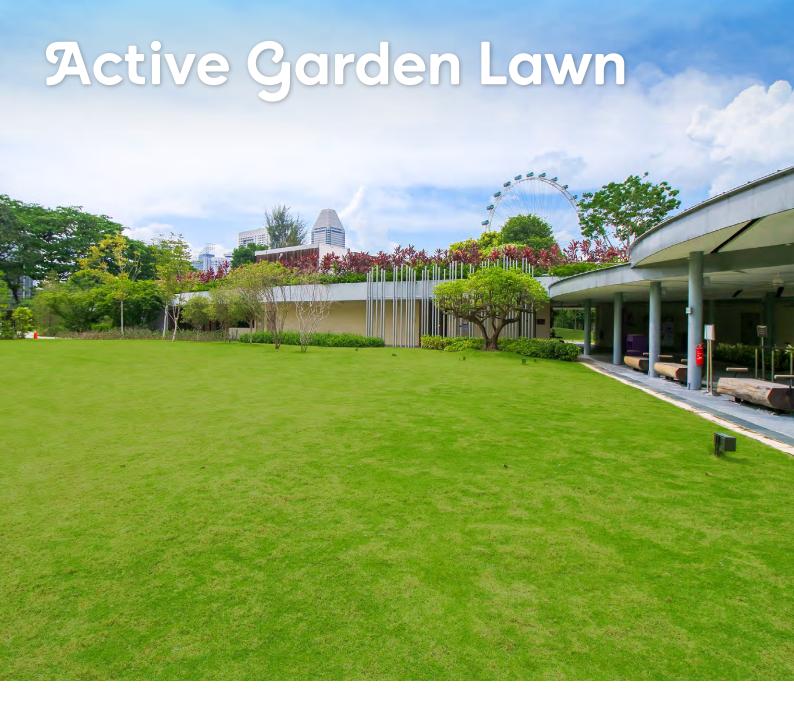

Located in Active Garden, the Active Garden lawn is a lush open space, making it suitable for outdoor events. This venue has the Marina Bay Sands and the Singapore Flyer in the background.

# Active Garden Lawn