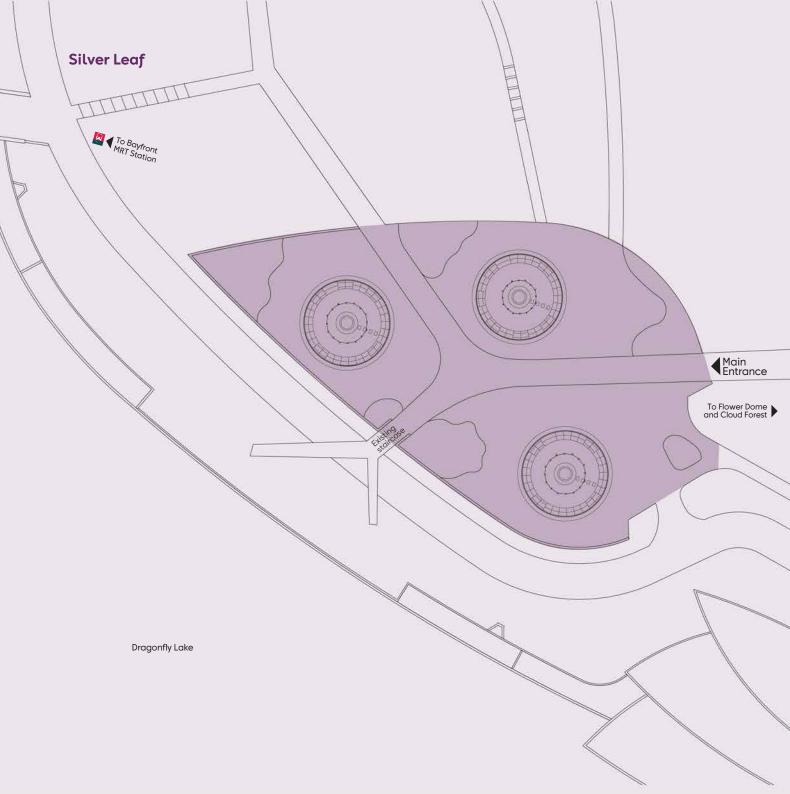

## **Transport / Access**

- Chauffeur-driven Garden Cruisers can be pre-arranged to ferry guests to the venue
- Nearest carpark is Main Entrance Basement Carpark with 420 carpark lots
- About a 10-minute walk from the Visitor Centre, Coach Bay,
  Main Entrance Basement Car Park and Bayfront MRT Station
- · About 5-minute ride via Shuttle Service from Bayfront Plaza