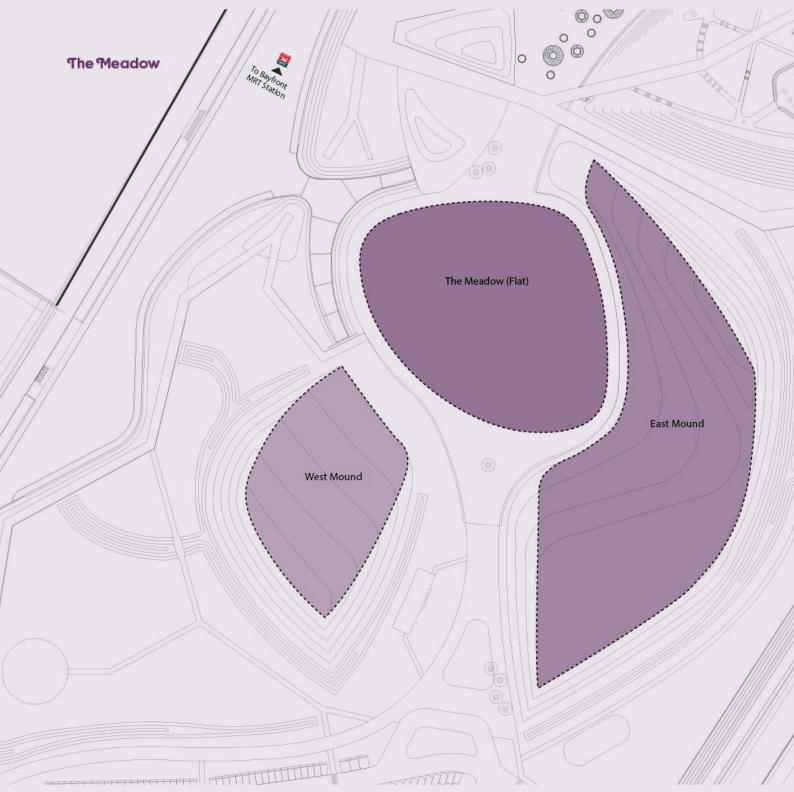

## Size

·22,000 square metres

## **Facilities**

- · Eastern and western lawns for sitting
- $\cdot$  Nearby power distribution boxes for power consumption
- · Designated access for service vehicles