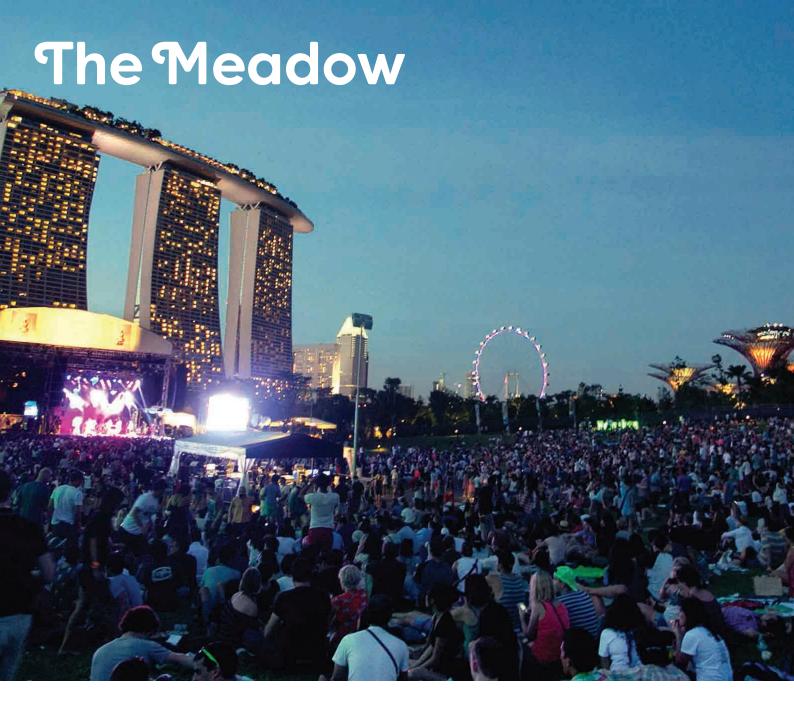

The Meadow is Singapore's largest outdoor garden event space – it boasts a standing capacity of up to 30,000 people. The panoramic view of the iconic Conservatories, Supertrees and Singapore's downtown cityscape provides a stunning backdrop for mega events and nights to remember.